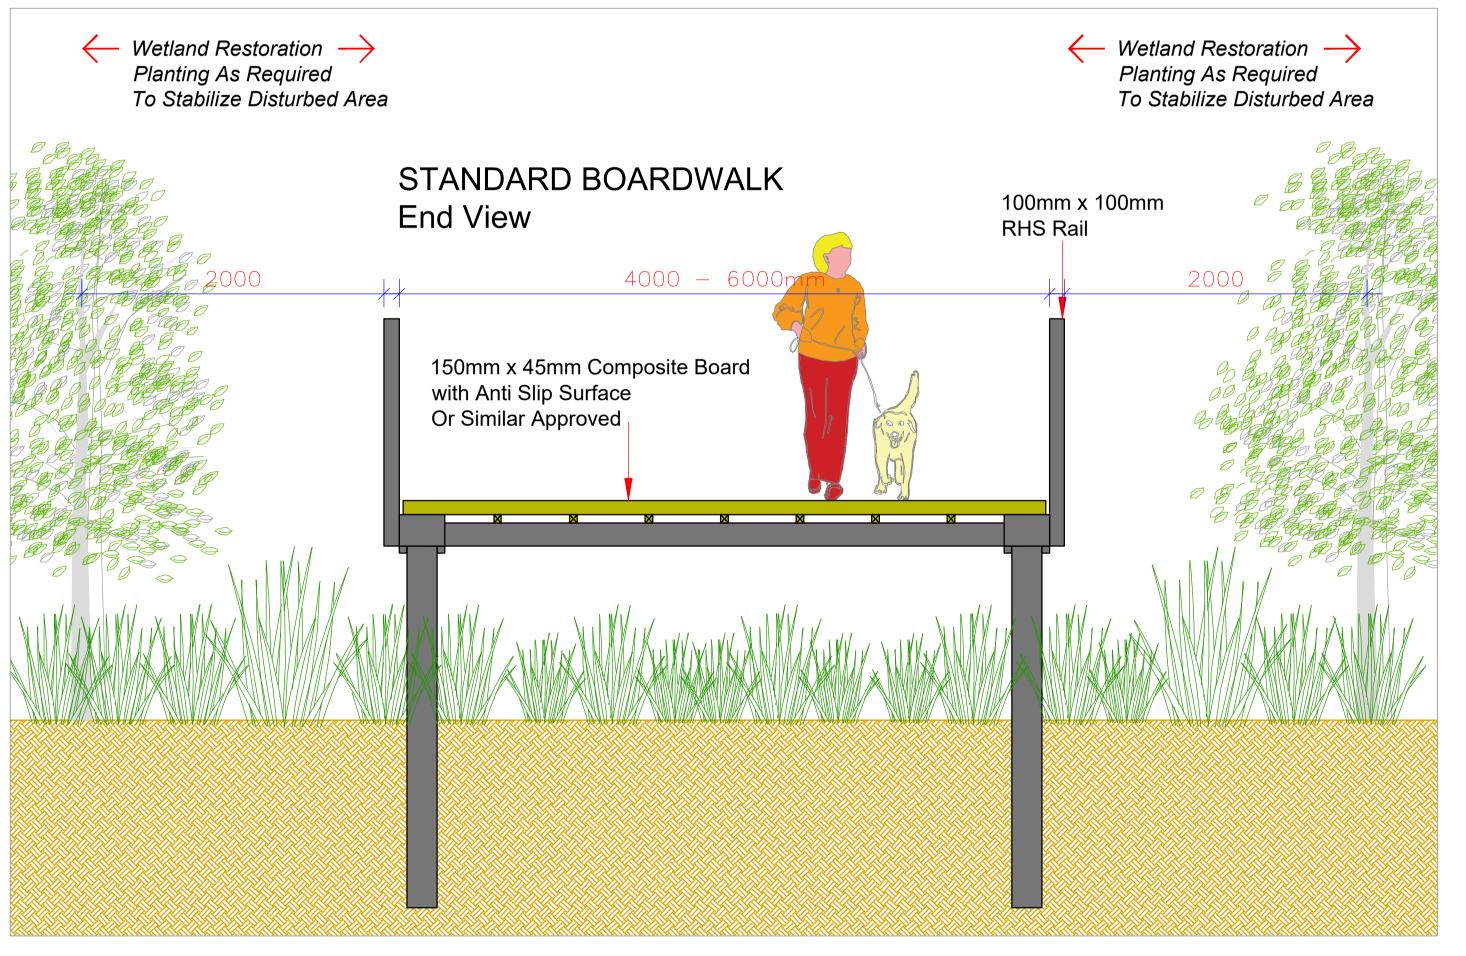

Project Title: **Development at Belcamp, Dublin 17** 

| Client:        | Gerard Gannon Properties | Dwg No. 11. |                   |
|----------------|--------------------------|-------------|-------------------|
| Drawing Title: | Boardwalk Detail         | Scale       | 1:1000, 1:25 @ A1 |
| Job No.        | 1561                     | Date        | 22/04/2022        |