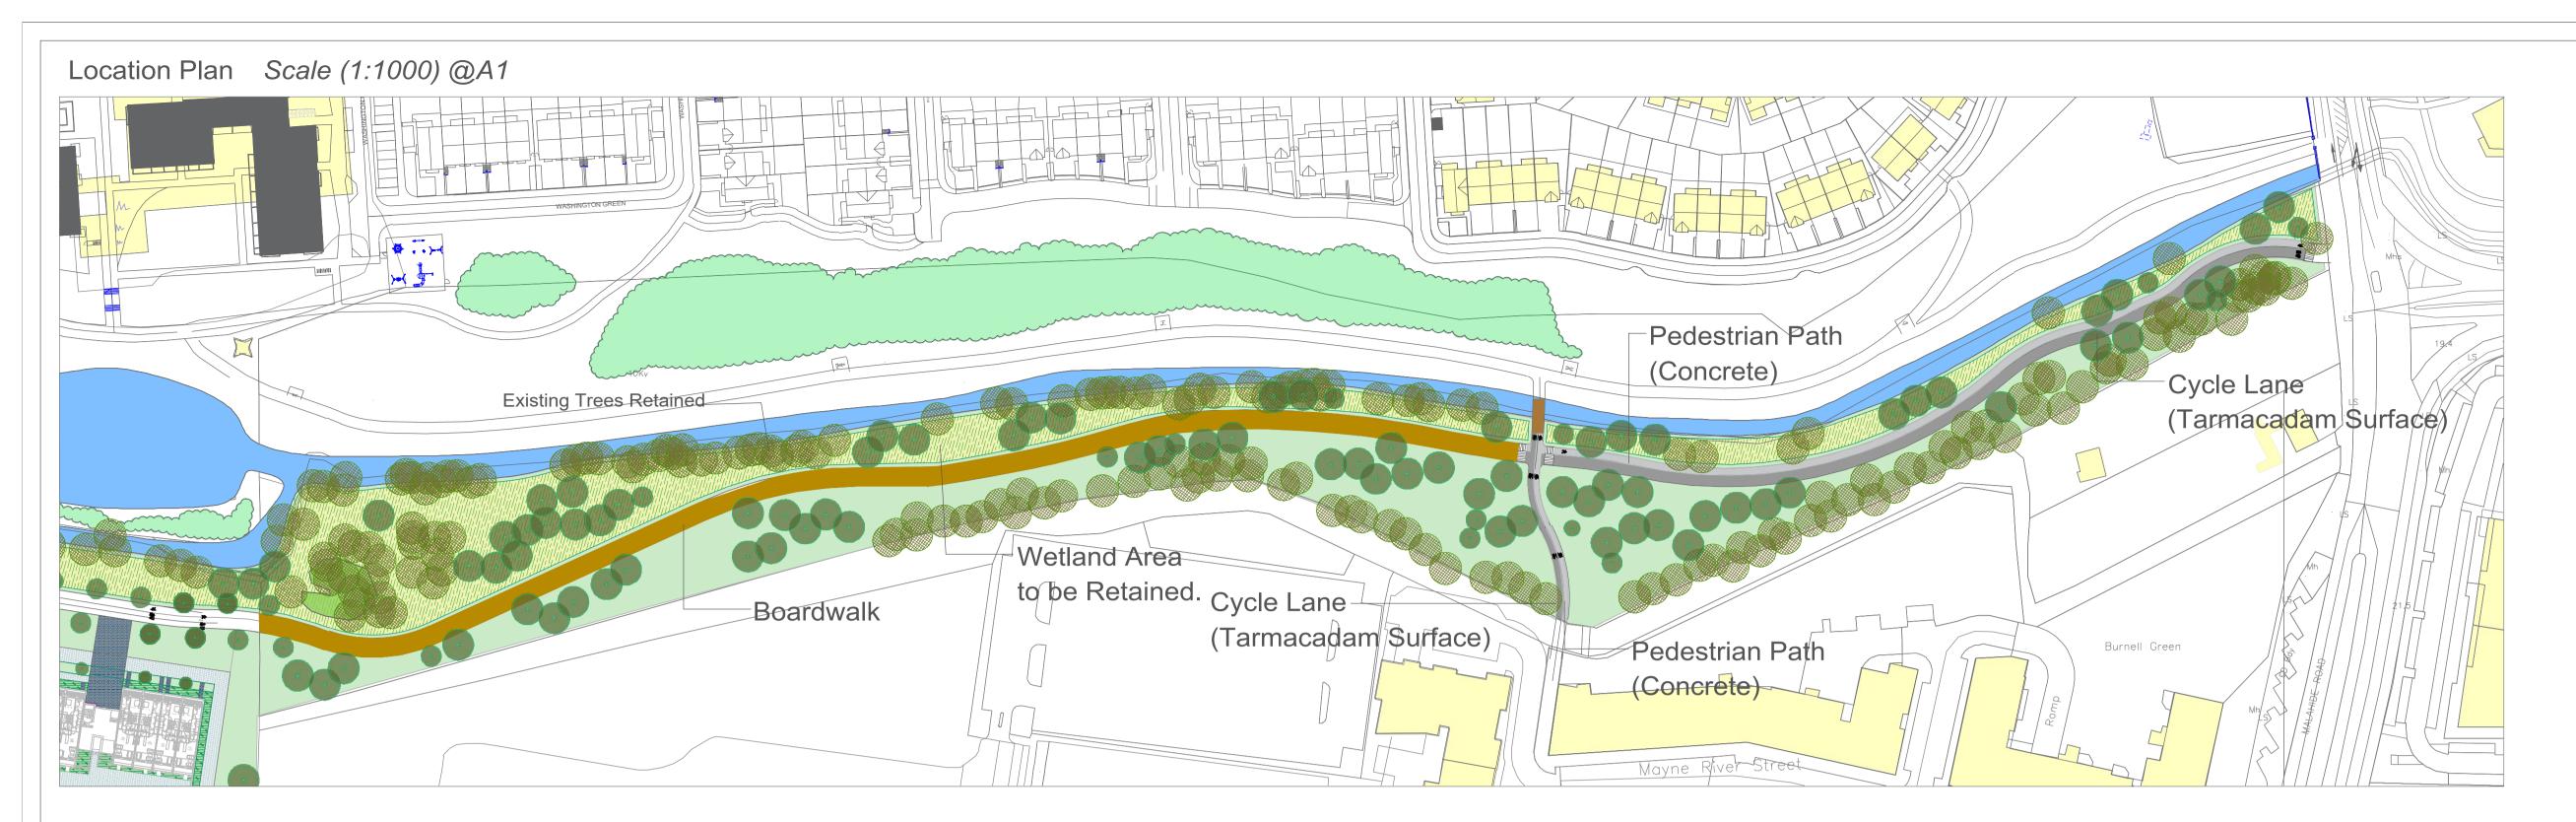

Project Title: **Development at Belcamp, Dublin 17** 

| Client:        | Gerard Gannon Properties | Dwg No. 11. |                   |
|----------------|--------------------------|-------------|-------------------|
| Drawing Title: | Boardwalk Detail         | Scale       | 1:1000, 1:25 @ A1 |
| Job No.        | 1561                     | Date        | 22/04/2022        |