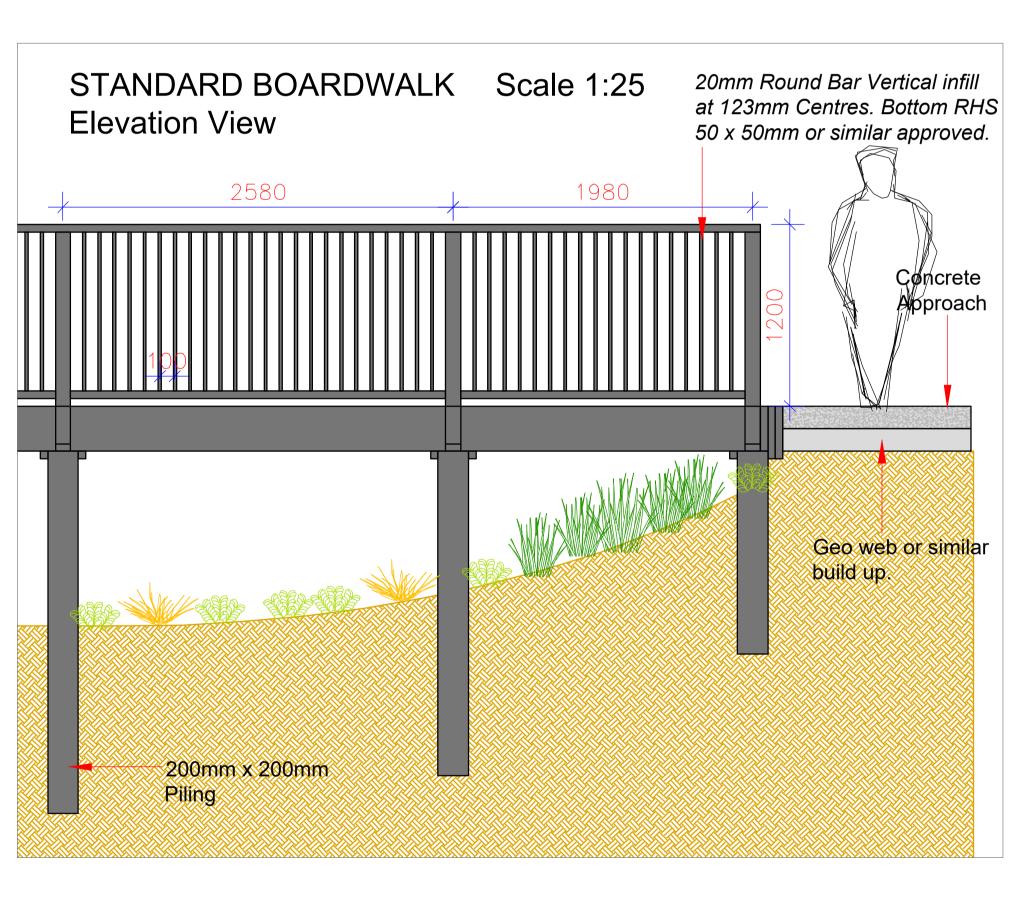

Project Title: **Development at Belcamp, Dublin 17** 

| Client:        | Gerard Gannon Properties | Dwg No. 11. |                   |
|----------------|--------------------------|-------------|-------------------|
| Drawing Title: | Boardwalk Detail         | Scale       | 1:1000, 1:25 @ A1 |
| Job No.        | 1561                     | Date        | 22/04/2022        |